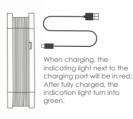

### **Product Charging Operation**

The product is generally arrived with 70% charge, but for the first time use, please still charge it up by following the below instructions:

- 1. Take the type C charging cable out from the box
- 2. Connect the USB charging cable to any USB plug adapter **in 5V output** such as our smartphone charger or a USB port on the computer etc.
- 3. Connect it to the charging port on the product gently.

#### ATTENTION

Please connect the charging cable to the charging port on the product carefully to avoid damage of the charging port.

Inspired by the shape of an accordion, there are many forms you can use this product.