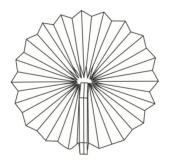

#### ATTENTION

Please connect the charging cable to the charging port on the product carefully to avoid damage of the charging port.

Inspired by the shape of an accordion, there are many forms you can use this product.

Open it up like an accordion

Both covers are magnet, so can be opened up to 360 degrees

Open it up in 180 degrees

You can connect it to as many units as you wish to create your own sculptural light style ? Why not get another one to make it even more impressive?