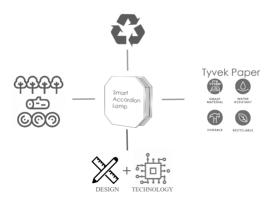

We care the environment as much as you would do and providing something which is sustainably designed and made is also the main product philosophy to our business.

The Smart Accordion Lamp is made of natural and sustainably sourced or recycled walnut, bamboo or maple wood with water-resistance typek paper.