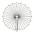

Open it up like an accordion

Both covers are magnet, so can be opened up to 360 degrees

Open it up in 180 degrees

You can connect it to as many units as you wish to create your own sculptural light style ? Why not get another one to make it even more impressive?